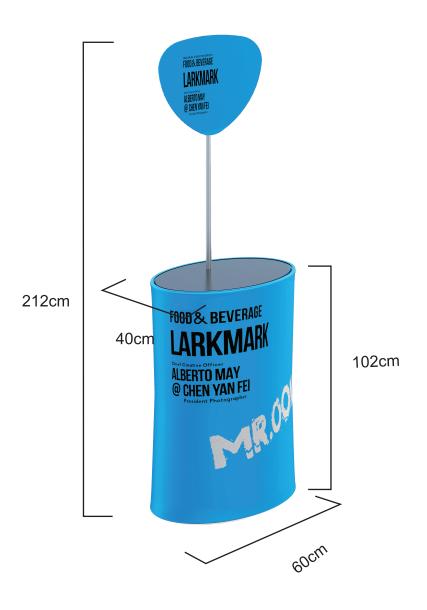

## **TE-28C-PC8**

## PRODUCT INFORMATION

Table printing size: W1460\*H1000mm

keep important graphic in this line