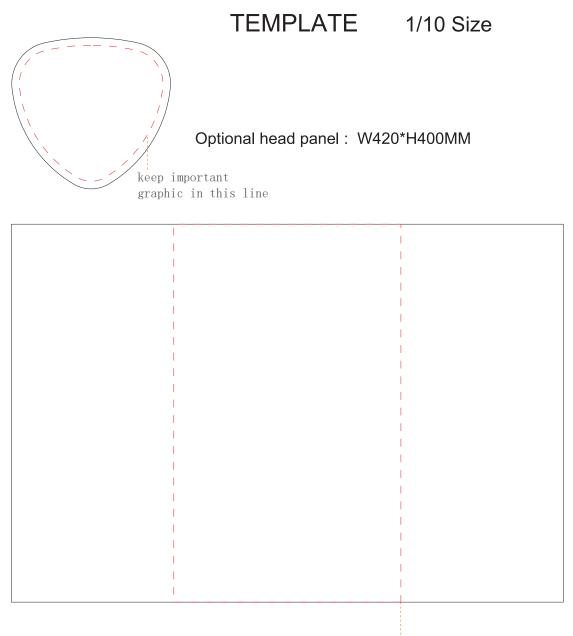

## PRODUCT INFORMATION

Table printing size: W1460\*H1000mm

keep important graphic in this line