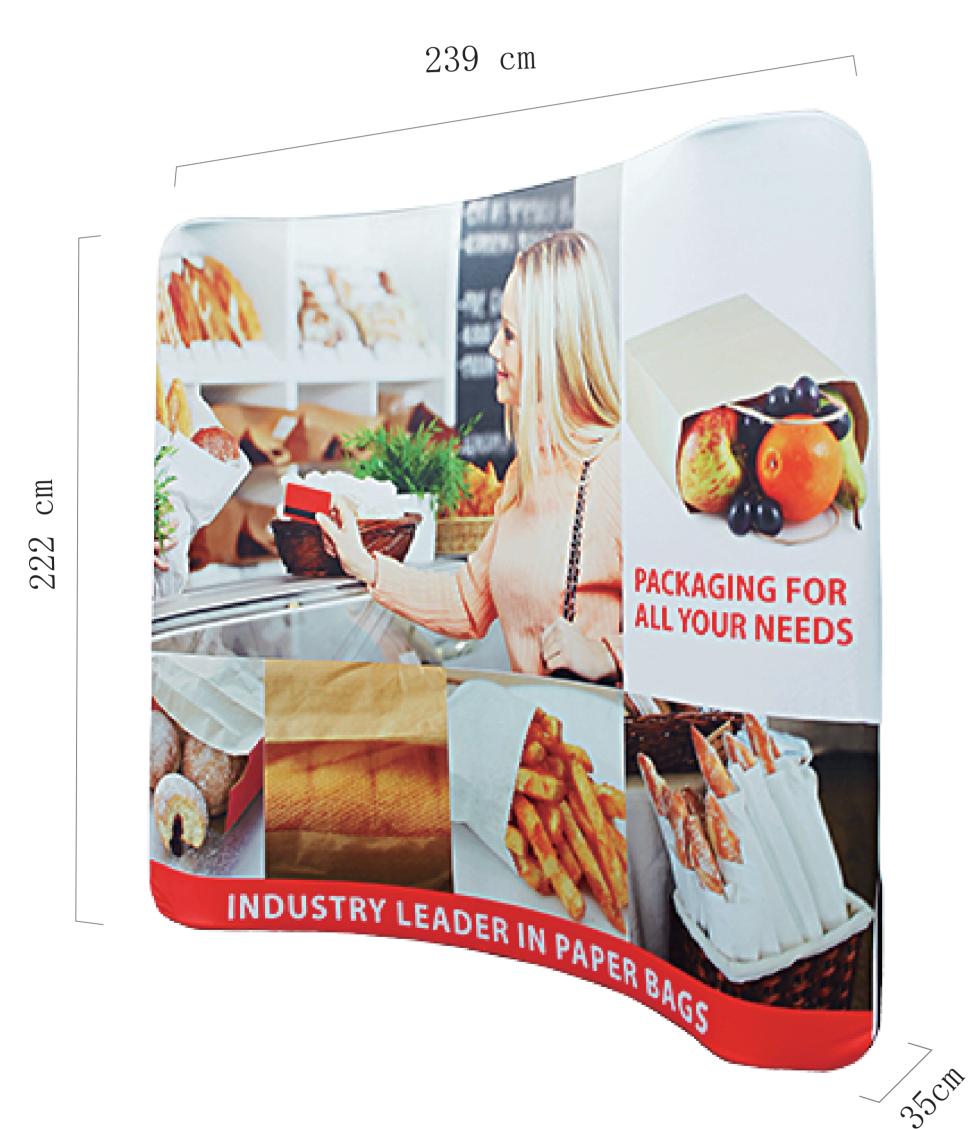

## **TE-28C-WN8** (258x224cm)

### File:

Please provide final artworks in either Illustrator, Photoshop or CorelDraw file formats Files must be set up in CMYK color mode.

All artworks must come with a digital proof saved in jpg format Should you have specific color requirements, please provide PANTONE No. or print sample.

# **PRODUCT INFORMATION**



## Visible Size:239\*222(H)cm

### File setup:

Vector files: 1:1 or proportional to actual size All fonts must be outlined or converted to curves. Any image placed in layout should be in CMYK mode, in at least 100dpi resolution and must also be supplied separately.



Zipper color: White or black upon background color, if no specific request.

Template Size (double sided):258x224(H)cm\*2pcs