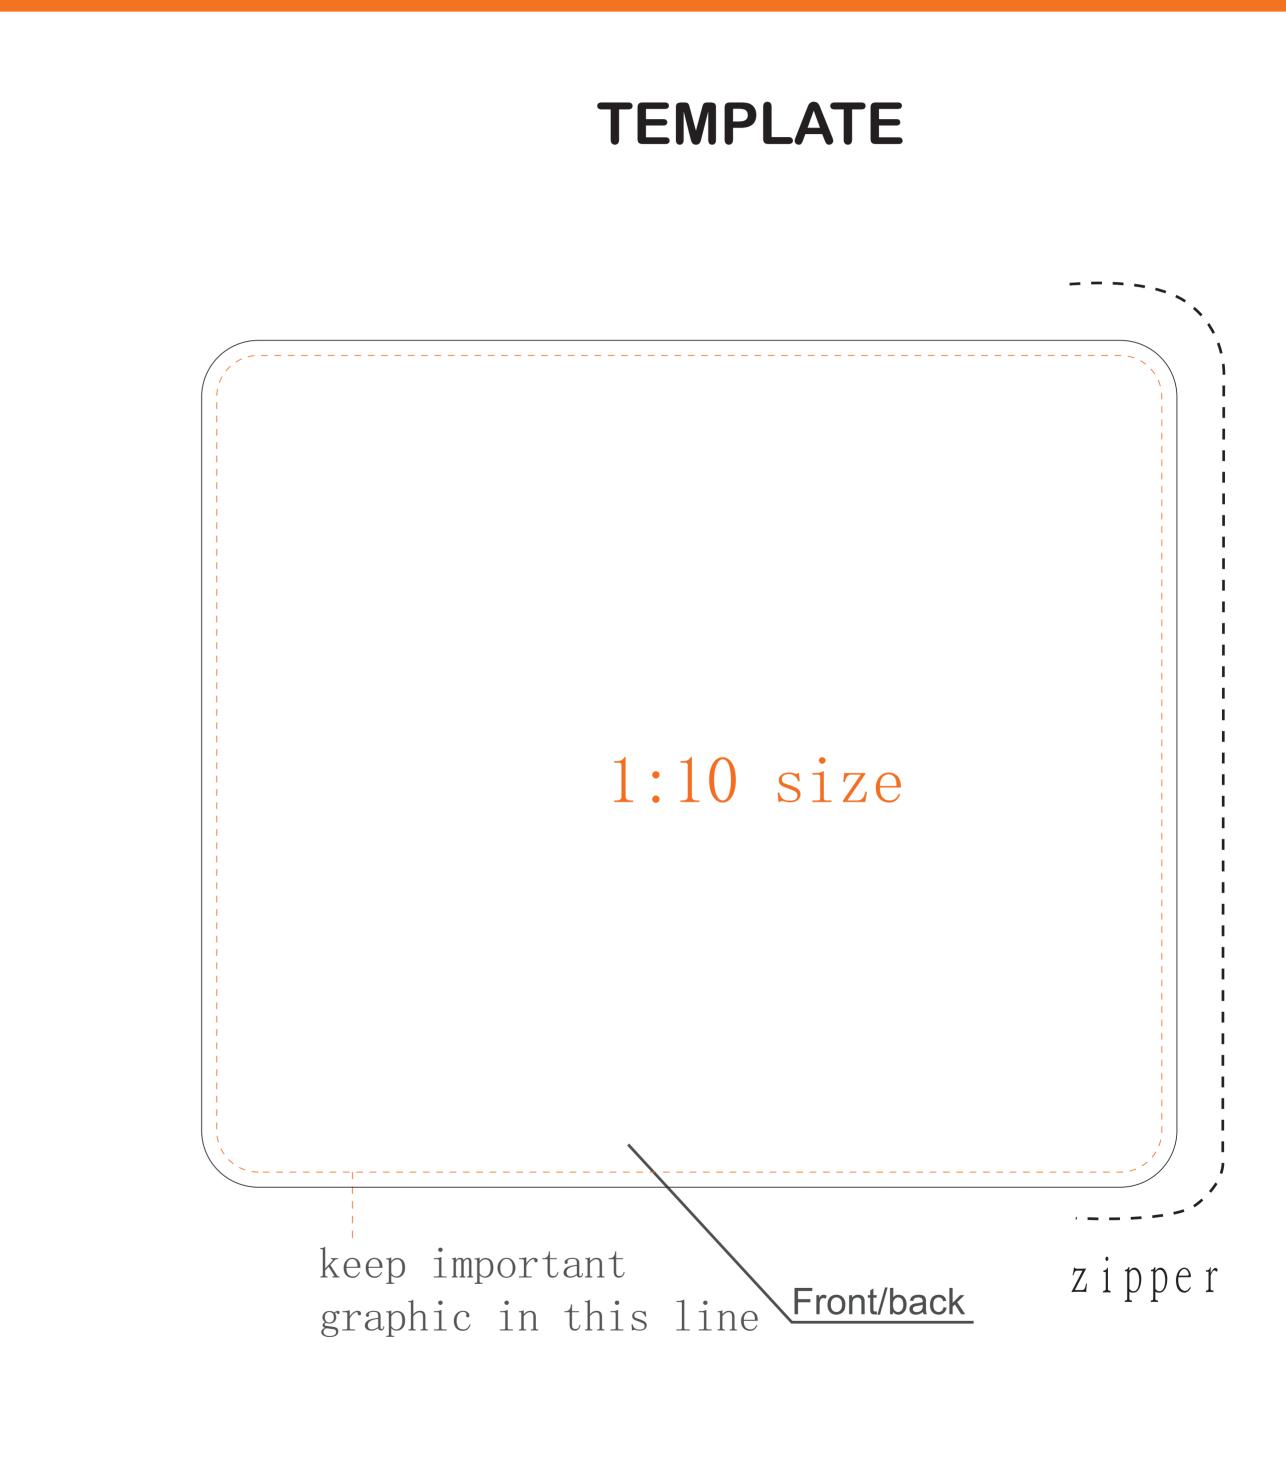

Zipper color: White or black upon background color, if no specific request.

Template Size (double sided):258x224(H)cm\*2pcs