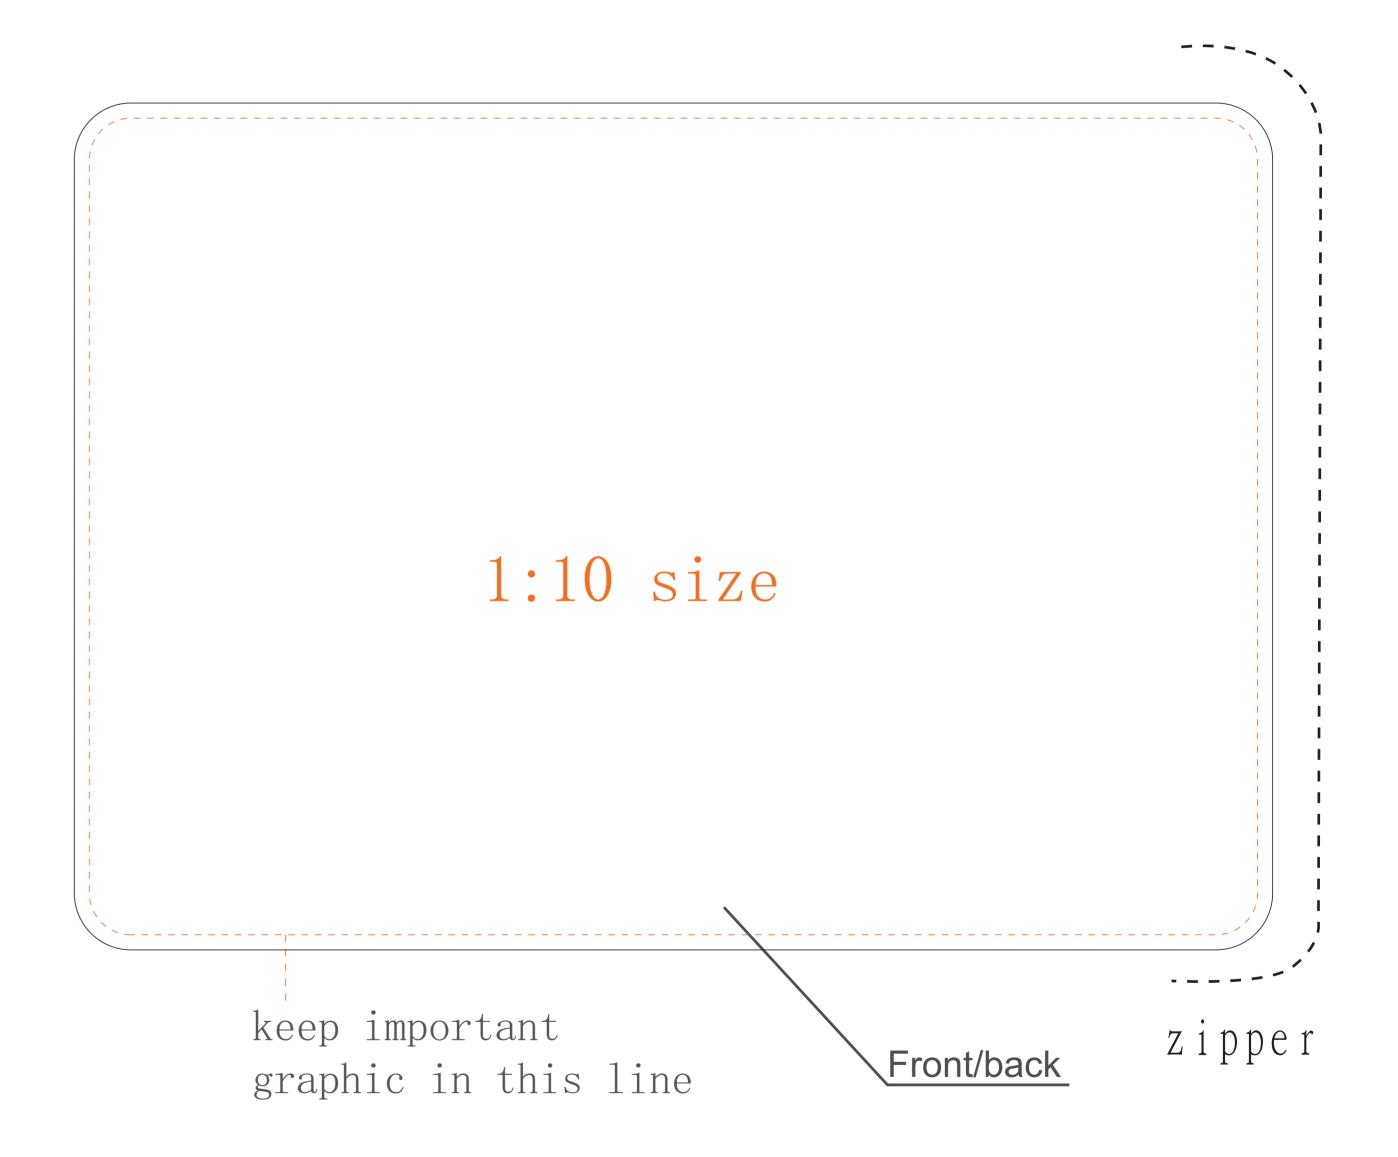

#### File setup:

Vector files: 1:1 or proportional to actual size All fonts must be outlined or converted to curves. Any image placed in layout should be in CMYK mode, in at least 100dpi resolution and must also be supplied separately.

# **TEMPLATE**

Zipper color: White or black upon background color, if no specific request.

Template Size (double sided):317x224(H)cm\*2pcs