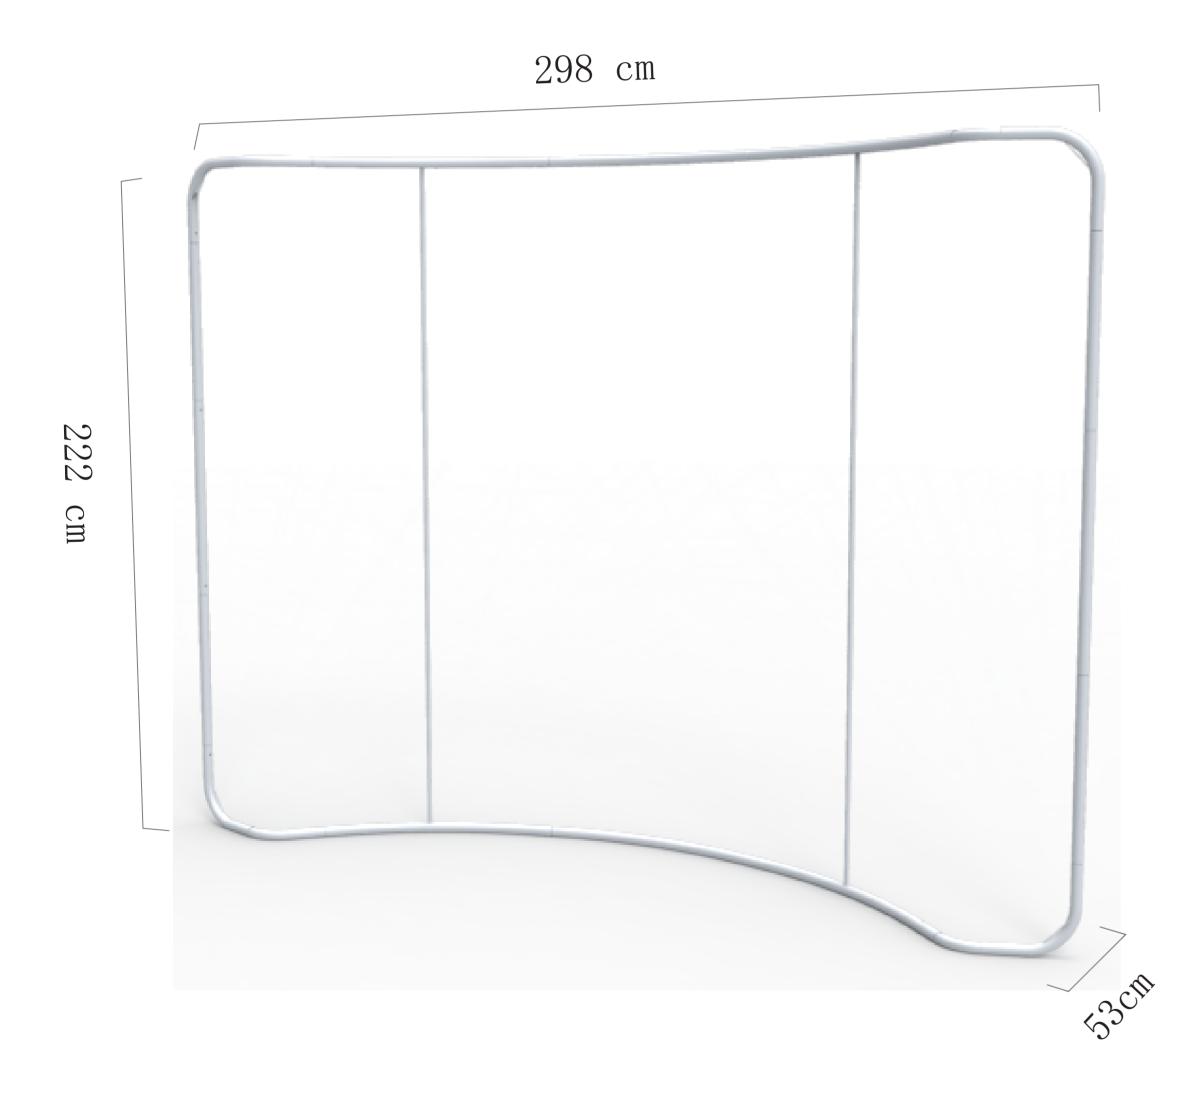

## PRODUCT INFORMATION

Visible Size:298\*222(H)cm

# **TEMPLATE**

Zipper color: White or black upon background color, if no specific request.

Template Size (double sided):317x224(H)cm\*2pcs