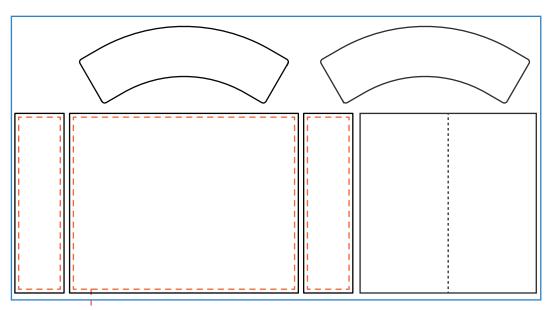

### **TE-28C-PTC** (280x150cm)

# **TEMPLATE**

Keep important graphic in this line

The fabric we need: 280x150cm

Printing size: 110\*40.5cm\*2pcs 121\*95cm\*1pcs 26\*95cm\*2pcs 93.2\*95cm\*1pcs