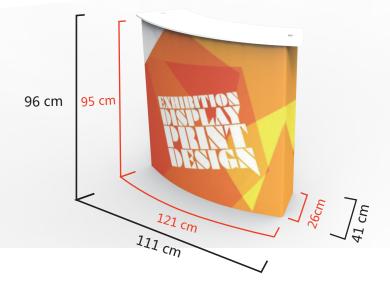

### **TE-28C-PTC** (280x150cm)

### File:

Please provide final artworks in either Illustrator, Photoshop or CorelDraw file formats Files must be set up in CMYK color mode.

All artworks must come with a digital proof saved in jpg format Should you have specific color requirements, please provide PANTONE No. or print sample.

## PRODUCT INFORMATION



Visible Size:121x95(H)cm

Product size:111x41x96(H)cm

### File setup:

Vector files: 1:1 or proportional to actual size All fonts must be outlined or converted to curves. Any image placed in layout should be in CMYK mode, in at least 100dpi resolution and must also be supplied separately.

# **TEMPLATE**



Keep important graphic in this line

The fabric we need: 280x150cm

Printing size: 110\*40.5cm\*2pcs 121\*95cm\*1pcs 26\*95cm\*2pcs 93.2\*95cm\*1pcs